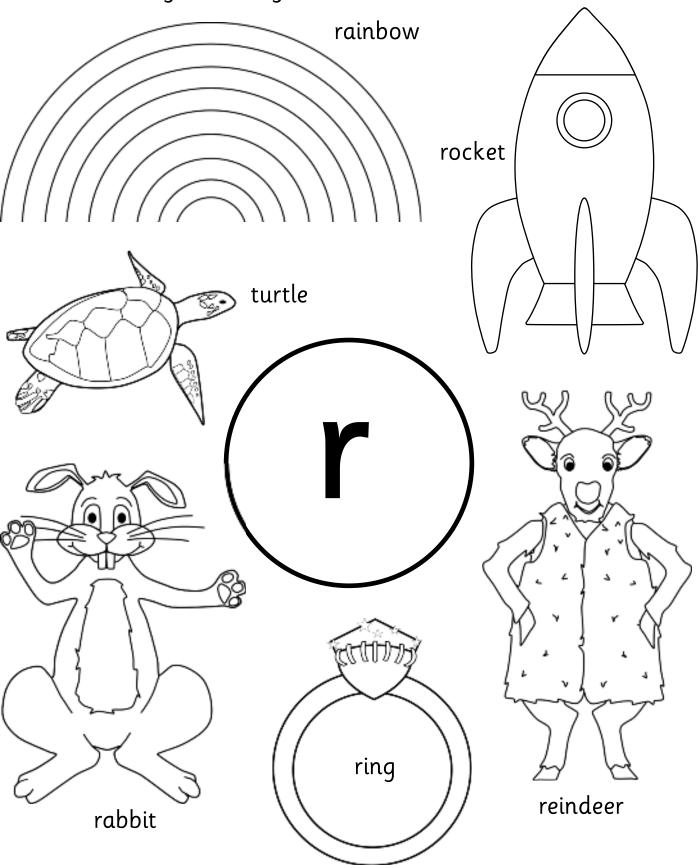

U

Colour the things that begin with  ${\bf u}$ .

V

Colour the things that begin with  $\mathbf{v}$ .

W

Colour the things that begin with  $\mathbf{w}$ .

y

Colour the things that begin with y.