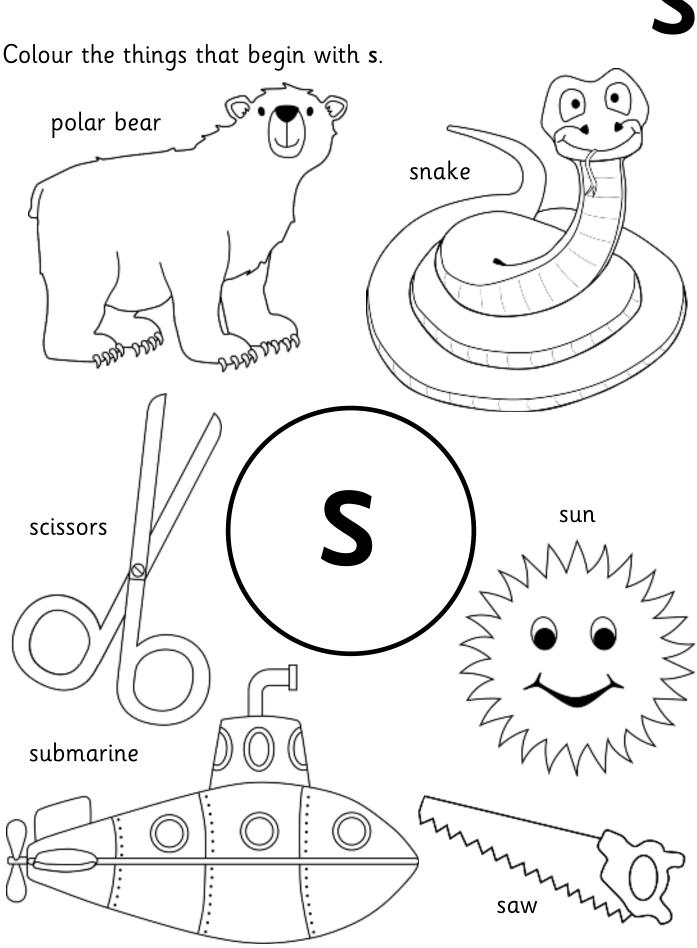

U

Colour the things that begin with  ${\bf u}$ .

V

Colour the things that begin with  $\mathbf{v}$ .

W

Colour the things that begin with  $\mathbf{w}$ .

y

Colour the things that begin with y.